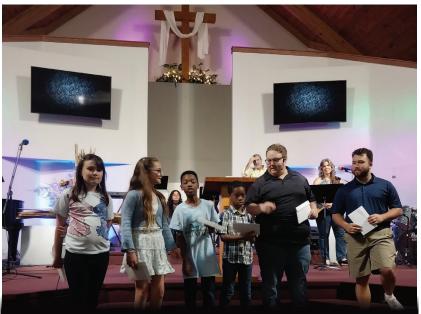

Palm Sunday Baptism Participants received their certificates during service last week. How encouraging it was to hear all their testimonies on how our Lord is working in their young lives!